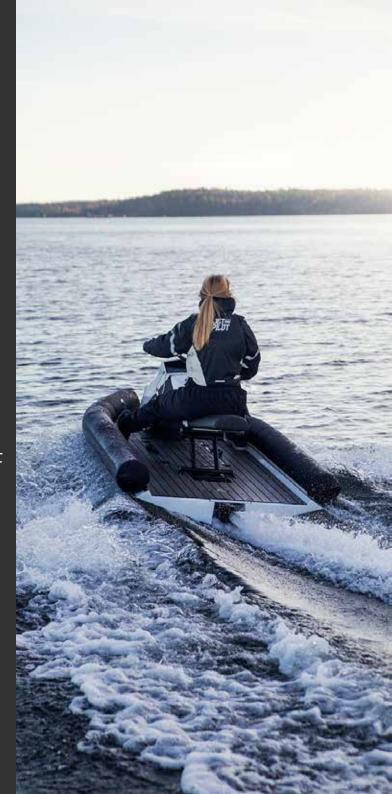

#### **Performance**

Top speed - 30 knots
Cruising speed - 15-20 knots
Normal use - 60 minutes
Range - up to 15 nm

### **Technical**

Electric motor – 22 kW (30 hp)

Battery pack – 5.5 kWh, swappable

Charge time – 2-3 hours, 230V outlet